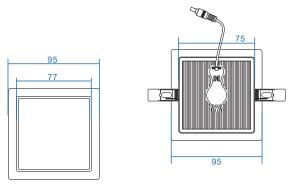

# DIMENSION DRAW

| Model:             | Domo            |
|--------------------|-----------------|
| Format:            | Square          |
| Location:          | Interior        |
| Wattage:           | 10W             |
| Materials:         |                 |
| Led Color:         | 3000/4000/6000K |
| Product Dimension: | 95X95mm         |
| Cut-Out size:      | 85X85mm         |
| IP Code:           | 20              |
| Fixation:          | Recessed        |
| CRI:               | 80              |
| Lumen Output:      | 1000LM          |
| Frequency:         | 50/60 Hz        |
| Beam Angle:        | L°              |