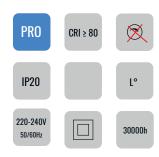

P.F > 0.9 & Life > 30,000 Hrs

### **OPENING/BEAM**

High efficiency Ra>80 LED.

# DIMENSION DRAW

| Model:             | Domo            |
|--------------------|-----------------|
| Format:            | Square          |
| Location:          | Interior        |
| Wattage:           | 10W             |
| Materials:         |                 |
| Led Color:         | 3000/4000/6000K |
| Product Dimension: | 95X95mm         |
| Cut-Out size:      | 85X85mm         |
| IP Code:           | 20              |
| Fixation:          | Recessed        |
| CRI:               | 80              |
| Lumen Output:      | 1000LM          |
| Frequency:         | 50/60 Hz        |
| Beam Angle:        | L°              |